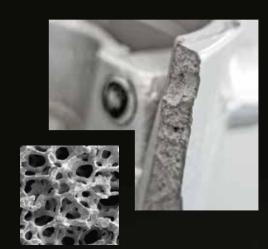

# CNC

Lasting Quality - A process guarantee that the raw material in all aluminum parts retains it's purity and integrity, even to an atomic level.

Scientific tests and studies have proven the far superior strength of components manufactured with CNC Machining as opposed to the traditional molding process.

CNC machining aligns the aluminum unidirectionally, ensuring it remains 100% compact, and thus much more resistant to impact, fatigue and corrosion.

structure
ALUMINIUM INJECTION