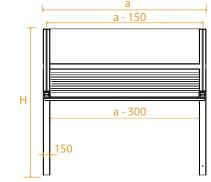

### PROJECTION VIEW **DIMENSIONS**

320

950

Contemplated for a 50 cm separation between support profiles, for each fabric.