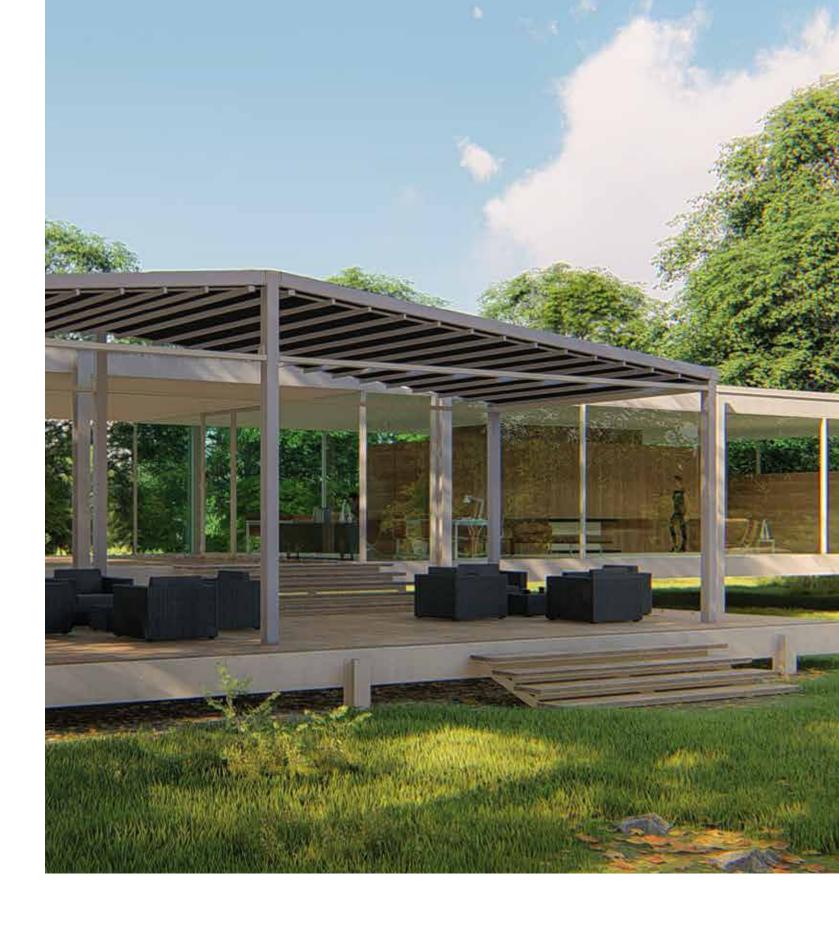

# SAHARA DAKHLAPILARESDOBLE

The DAKHLA PILARES DOBLE by Sahara, has been designed to protect large open spaces from the elements, when combined with the QATIF drop blinds.

Manufactured with CNC Technology, which guarantees its execllence and durability, allows the structure it to reach up to 18 metres in projection, and with three adjoining modules, up to 13.5 metres in width.

It is ideal for creating large, protected spaces that can be enjoyed in any season of the year.

## INTEGRATION SYSTEM

RESISTANCE

Dakhla's custom designed Sealed Perimeter System means the structure remains waterproof, providing a dry comfortable

Qatif is the perfect complement to the Dakhla pergola, allowing closure of the vertical sides of the structure. The cassette cover of Quatif is designed to slot into grooves in the horisontal beams of Dakhla, thus making installation easier and quicker, and ensuring a snug and secure fit without any gaps between components. This system also ensures an integrated, well finished aesthetic appeal.