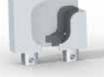

CNC machining aligns the aluminum unidirectionally, ensuring it remains 100% compact, and thus much more resistant to impact, fatigue and corrosion.

structure
ALUMINIUM INJECTION

## **ROCKWELL HARDNESS TEST**

MACHINING CNC 81 HRB

Procedure: : The Rockwell test determines the hardness by measuring the depth of penetration of an indenter under a large load compared to the penetration made by a pre-load. In these tests it was proven that the CNC component is twice as resistant as the injection molded part.