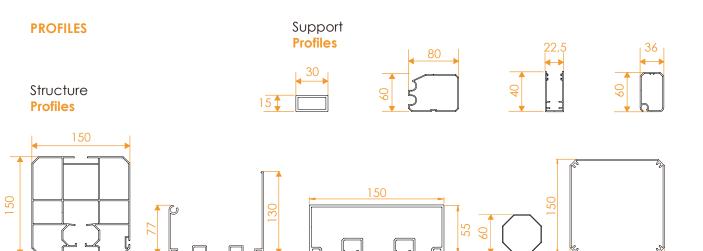

able

Qatif is the perfect complement to the Dakhla pergola, allowing closure of the vertical sides of the structure. The cassette cover of Quatif is designed to slot into grooves in the horisontal beams of Dakhla, thus making installation easier and quicker, and ensuring a snug and secure fit without any gaps between components. This system also ensures an integrated, well finished aesthetic appeal.









The amazing strength of our CNC manufactured joints, and brackets ensures that this pergola remains solid and stable against the force of strong winds.



# TECHNICAL **DETAILS**

### PROJECTION VIEW **DIMENSIONS**



320

950

Contemplated for a 50 cm separation between support profiles, for each fabric.



### **CONFIGURATIONS**

13,5 m | 4 Guides 9 m | 3 Guides 4.5 m | 2 Guides

























integrated minimalist design.

LASTING QUALITY

COMPONENTS

Due to CNC Machining, the resistance and quality of the components provide a level of structural strength that is unique in the industry, combined with the appeal of an



**MACHINED ALUMINIUM**