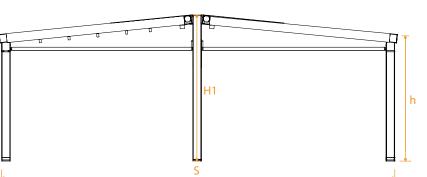

### PROJECTION VIEW **DIMENSIONS**

320

950

Contemplated for a 50 cm separation between support profiles, for each fabric.

### **CONFIGURATIONS**

13,5 m | 4 Guides 9 m | 3 Guides 4.5 m | 2 Guides

integrated minimalist design.

LASTING QUALITY

COMPONENTS

Due to CNC Machining, the resistance and quality of the components provide a level of structural strength that is unique in the industry, combined with the appeal of an