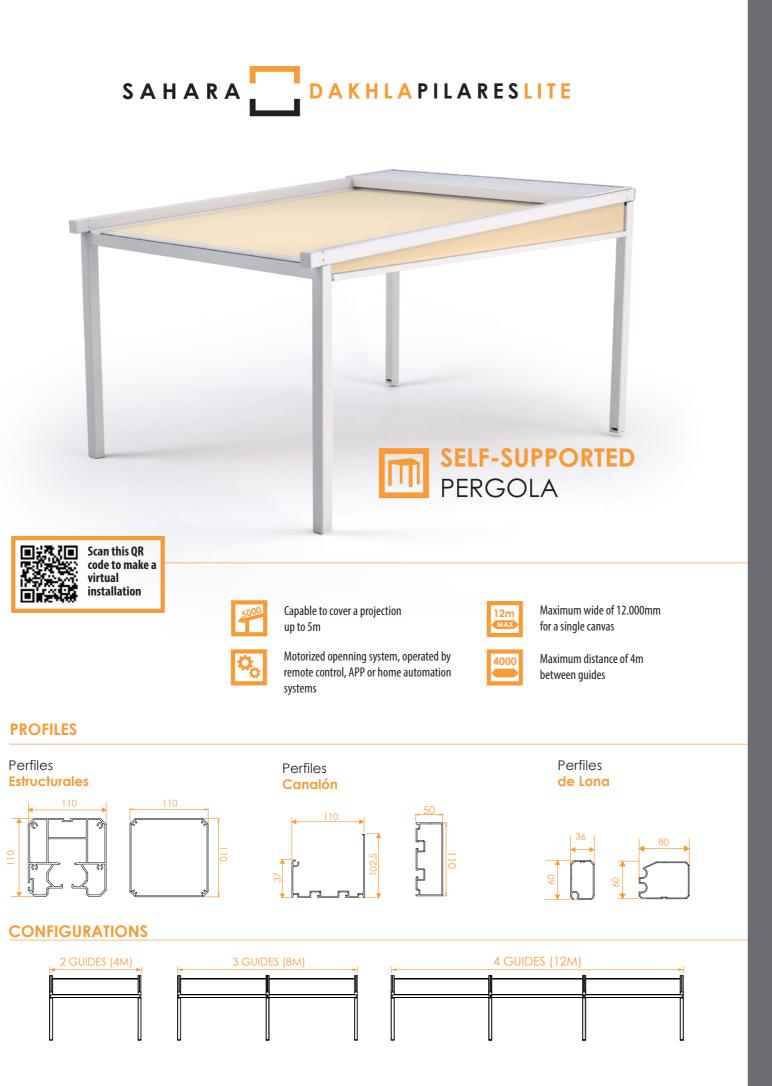

SAHARA DAKHLALITE

DAKHLA

PILARES

ALERO

ATAQUE

## STABILITY AND SOLIDITY

construction and CNC machined components.

The product range Dakhla is increased with the new reduced Lite version.

Maximum wide of 12.000mm for a single canvas

Motorized openning system, operated by remote control, APP or home automation

Maximum distance of 4m between guides

## **PROFILES**

Perfiles Canalón

Perfiles **de Lona** 

**CONFIGURATIONS** 