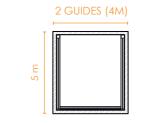

l mounted, suspended or between walls. This family can be completed with the closures range QATIF or + Glass.



SAHARA DAKHLALITE

DAKHLA

PILARES

ALERO

ATAQUE

## CNC MACHINING

Production technology using computer numerical control machines. Highest quality and resistance.





Its perimeter sealing system, makes it waterproof, providing a tight and comfortable space.



## STABILITY AND SOLIDITY

construction and CNC machined components.





The product range Dakhla is increased with the new reduced Lite version.





















Maximum wide of 12.000mm for a single canvas



Motorized openning system, operated by remote control, APP or home automation



Maximum distance of 4m between guides

## **PROFILES**





Perfiles Canalón

Perfiles **de Lona** 



**CONFIGURATIONS**