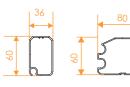

as self-supported, wall mounted, suspended or between walls. This family can be completed with the closures range QATIF or + Glass.



SAHARA DAKHLALITE

DAKHLA

PILARES

ALERO

ATAQUE

## CNC MACHINING

Production technology using computer numerical control machines. Highest quality and resistance.





Its perimeter sealing system, makes it waterproof, providing a tight and comfortable space.



## STABILITY AND SOLIDITY

construction and CNC machined components.





The product range Dakhla is increased with the new reduced Lite version.





















Maximum wide of 12.000mm for a single canvas



Motorized openning system, operated by remote control, APP or home automation



Maximum distance of 4m between guides

## **PROFILES**





Perfiles Canalón

Perfiles **de Lona** 



**CONFIGURATIONS**