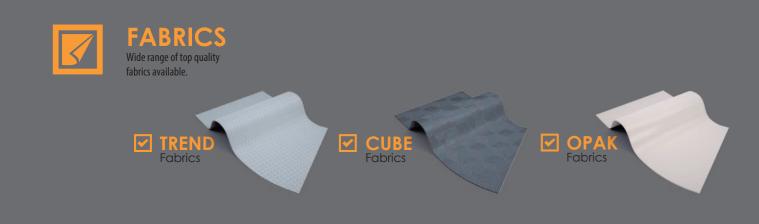

NEW **GENERATION AWNINGS** &PERGOLAS



















The **DAKHLA LITE** Family completes the successful range **DAKHLA**. Specially designed for limited spaces, with a minimalist design, keeps the manufacturing quality of the DAKHLA family intact as well as the versatility and the capacity to adapt to any

space thanks to its modularity and variety of installation options such as self-supported, wall mounted, suspended or between walls. This family can be completed with the closures range QATIF or + Glass.



SAHARA DAKHLALITE

DAKHLA

PILARES

ALERO

ATAQUE

## CNC MACHINING

Production technology using computer numerical control machines. Highest quality and resistance.





Its perimeter sealing system, makes it waterproof, providing a tight and comfort