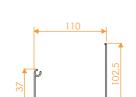

ty and variety of installation options such as self-supported, wall mounted, suspended or between walls. This family can be completed with the closures range QATIF or + Glass.



SAHARA DAKHLALITE

DAKHLA

PILARES

ALERO

ATAQUE

## CNC MACHINING

Production technology using computer numerical control machines. Highest quality and resistance.





Its perimeter sealing system, makes it waterproof, providing a tight and comfortable space.



## STABILITY AND SOLIDITY

construction and CNC machined components.





The product range Dakhla is increased with the new reduced Lite version.





















Maximum wide of 12.000mm for a single canvas



Motorized openning system, operated by remote control, APP or home automation



Maximum distance of 4m between guides

## **PROFILES**





Perfiles Canalón

Perfiles **de Lona** 



**CONFIGURATIONS**