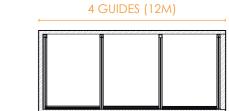

## STABILITY AND SOLIDITY

construction and CNC machined components.

The product range Dakhla is increased with the new reduced Lite version.

Maximum wide of 12.000mm for a single canvas

Motorized openning system, operated by remote control, APP or home automation

Maximum distance of 4m between guides