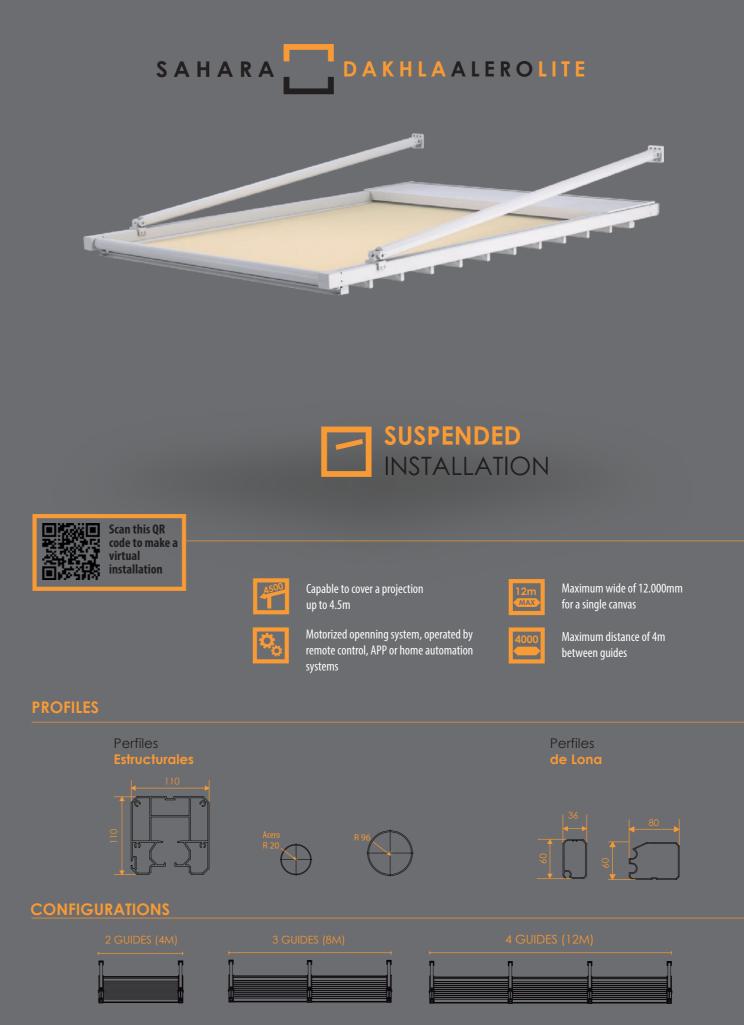

SAHARA DAKHLALITE

DAKHLA

PILARES

ALERO

ATAQUE

## STABILITY AND SOLIDITY

construction and CNC machined components.

The product range Dakhla is increased with the new reduced Lite version.

Maximum wide of 12.000mm for a single canvas

Motorized openning system, operated by remote control, APP or home automation

Maximum distance of 4m between guides

## **PROFILES**

Perfiles Canalón

Perfiles **de Lona** 

**CONFIGURATIONS** 