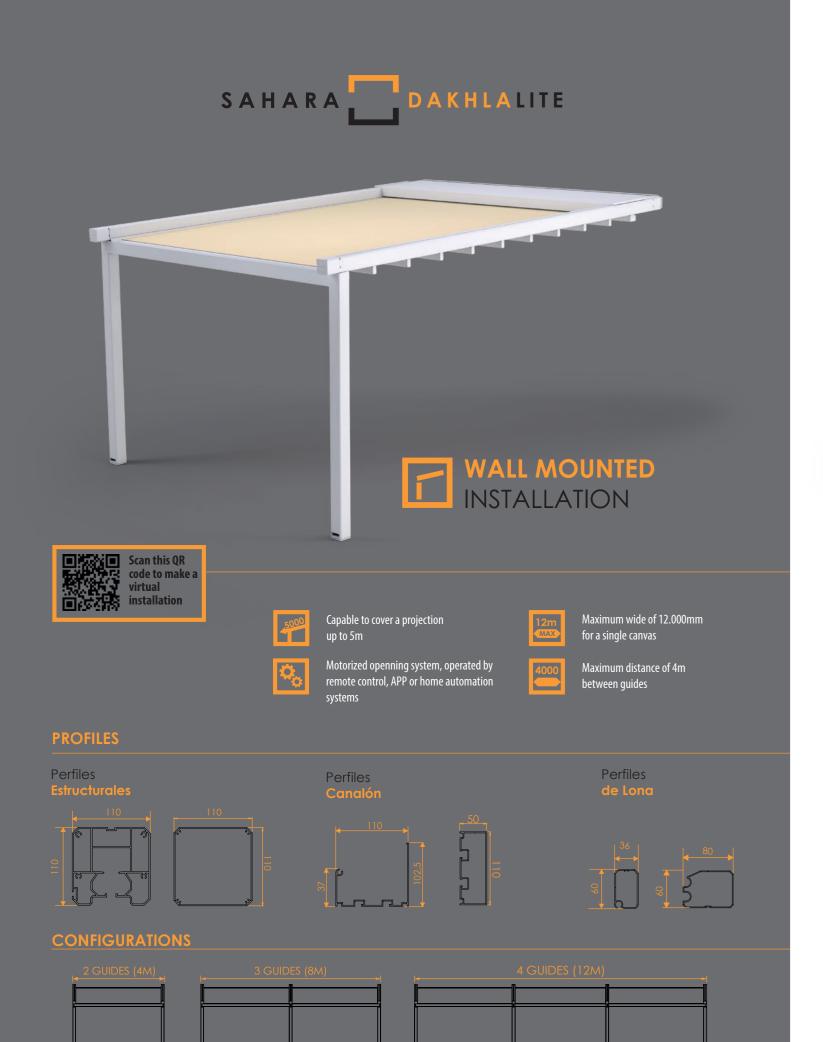

SAHARA DAKHLALITE

DAKHLA

PILARES

ALERO

ATAQUE

## STABILITY AND SOLIDITY

construction and CNC machined components.

The product range Dakhla is increased with the new reduced Lite version.

Maximum wide of 12.000mm for a single canvas

Motorized openning system, operated by remote control, APP or home automation

Maximum distance of 4m between guides

## **PROFILES**

Perfiles Canalón

Perfiles **de Lona** 

**CONFIGURATIONS** 