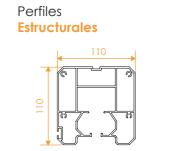

rity and variety of installation options such as self-supported, wall mounted, suspended or between walls. This family can be completed with the closures range QATIF or + Glass.



SAHARA DAKHLALITE

DAKHLA

PILARES

ALERO

ATAQUE

## CNC MACHINING

Production technology using computer numerical control machines. Highest quality and resistance.





Its perimeter sealing system, makes it waterproof, providing a tight and comfortable space.



## STABILITY AND SOLIDITY

construction and CNC machined components.





The product range Dakhla is increased with the new reduced Lite version.





















Maximum wide of 12.000mm for a single canvas



Motorized openning system, operated by remote control, APP or home automation



Maximum distance of 4m between guides

## **PROFILES**





Perfiles Canalón

Perfiles **de Lona** 



**CONFIGURATIONS**