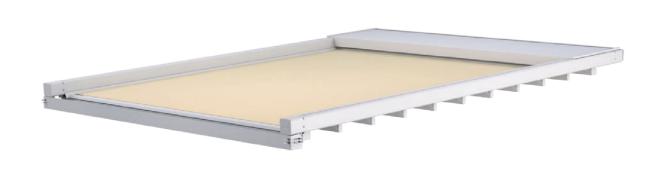

NEW **GENERATION AWNINGS** &PERGOLAS

The **DAKHLA LITE** Family completes the successful range **DAKHLA**. Specially designed for limited spaces, with a minimalist design, keeps the manufacturing quality of the DAKHLA family intact as well as the versatility and the capacity to adapt to any

space thanks to its modularity and variety of installation options such as self-supported, wall mounted, suspended or between walls. This family can be completed with the closures range QATIF or + Glass.

## STABILITY AND SOLIDITY

construction and CNC machined components.

The product range Dakhla is increased with the new reduced Lite version.

Maximum wide of 12.000mm for a single canvas

Motorized openning system, operated by remote control, APP or home automation