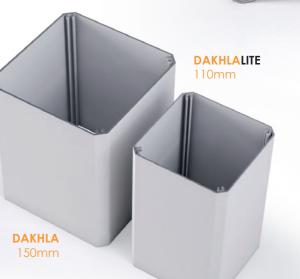

NEW **GENERATION AWNINGS** &PERGOLAS

The **DAKHLA LITE** Family completes the successful range **DAKHLA**. Specially designed for limited spaces, with a minimalist design, keeps the manufacturing quality of the DAKHLA family intact as well as the versatility and the capacity to adapt to any

## STABILITY AND SOLIDITY

construction and CNC machined components.

The product range Dakhla is increased with the new reduced Lite version.

Maximum wide of 12.000mm for a single canvas

Motorized openning system, operated by remote control, APP or home automation